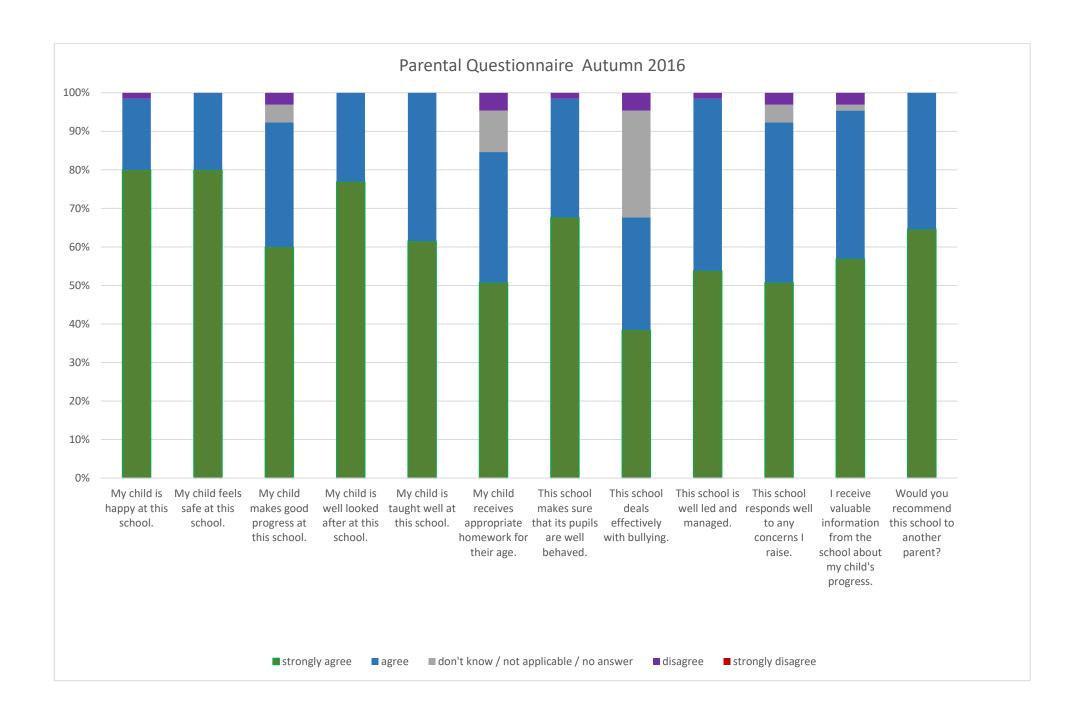

The responses are given below. They have been put into a chart which will is provided at the end of this report. This chart has also been shared with the Governing Body of Rothbury First School.

| Summary:                                                                      | а  | b  | C | d | е  |
|-------------------------------------------------------------------------------|----|----|---|---|----|
| 1. My child is happy at this school.                                          | 52 | 12 | 1 | 0 | 0  |
| 2. My child feels safe at this school.                                        | 52 | 13 | 0 | 0 | 0  |
| <ol><li>My child makes good progress at this school.</li></ol>                | 39 | 21 | 2 | 0 | 3  |
| 4. My child is well looked after at this school.                              | 50 | 15 | 0 | 0 | 0  |
| 5. My child is taught well at this school.                                    | 40 | 25 | 0 | 0 | 0  |
| 6. My child receives appropriate homework for their age.                      | 33 | 22 | 3 | 0 | 7  |
| 7. This school makes sure that its pupils are well behaved.                   | 44 | 20 | 1 | 0 | 0  |
| 8. This school deals effectively with bullying.                               | 25 | 19 | 3 | 0 | 18 |
| 9. This school is well led and managed.                                       | 35 | 29 | 1 | 0 | 0  |
| 10. This school responds well to any concerns I raise.                        | 33 | 27 | 2 | 0 | 3  |
| 11. I receive valuable information from the school about my child's progress. | 37 | 25 | 2 | 0 | 1  |
| 12. Would you recommend this school to another parent?                        | 42 | 23 | 0 | 0 | 0  |

a = strongly agree

b = agree

c = disagree

d = strongly disagree

e = don't know / not applicable / no answer given

If you have any comments about the questionnaire results, please don't hesitate to bring them to the attention of your child's class teacher and/or to me.